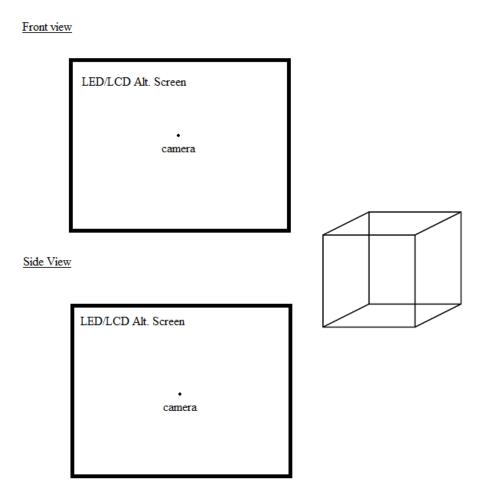

## <u>ShwayComs Rymdtorget : Cubis Specific Invisible Cue Spacecraft ( for exploration ) PRV Reference : 1100635-0</u>

www.shwaycoms.com

This cubis specific spacecraft is paneled with LED / PLASMA type monitor screens perfectly making the vehicle light spectrum invisibility capable for exploration known as cloaking. Can be viewed in 3D with polarized viewing specticles while entertaining on visits.

This cloaking approach works very well in urban and terra terrain environments also for the visible spectrum not only in space so as not to appear threatening to the environment.

Technically it is only partial cloaking as it will only cover the visible spectrum. Anyone monitoring other electro magnetic frequencies or alternate forms of radiation will be able to detect the vessel.

Additionally, you'd have to program the LCD's to produce a light intensity that matches the intensity coming from any background star pattern it is attempting to field.